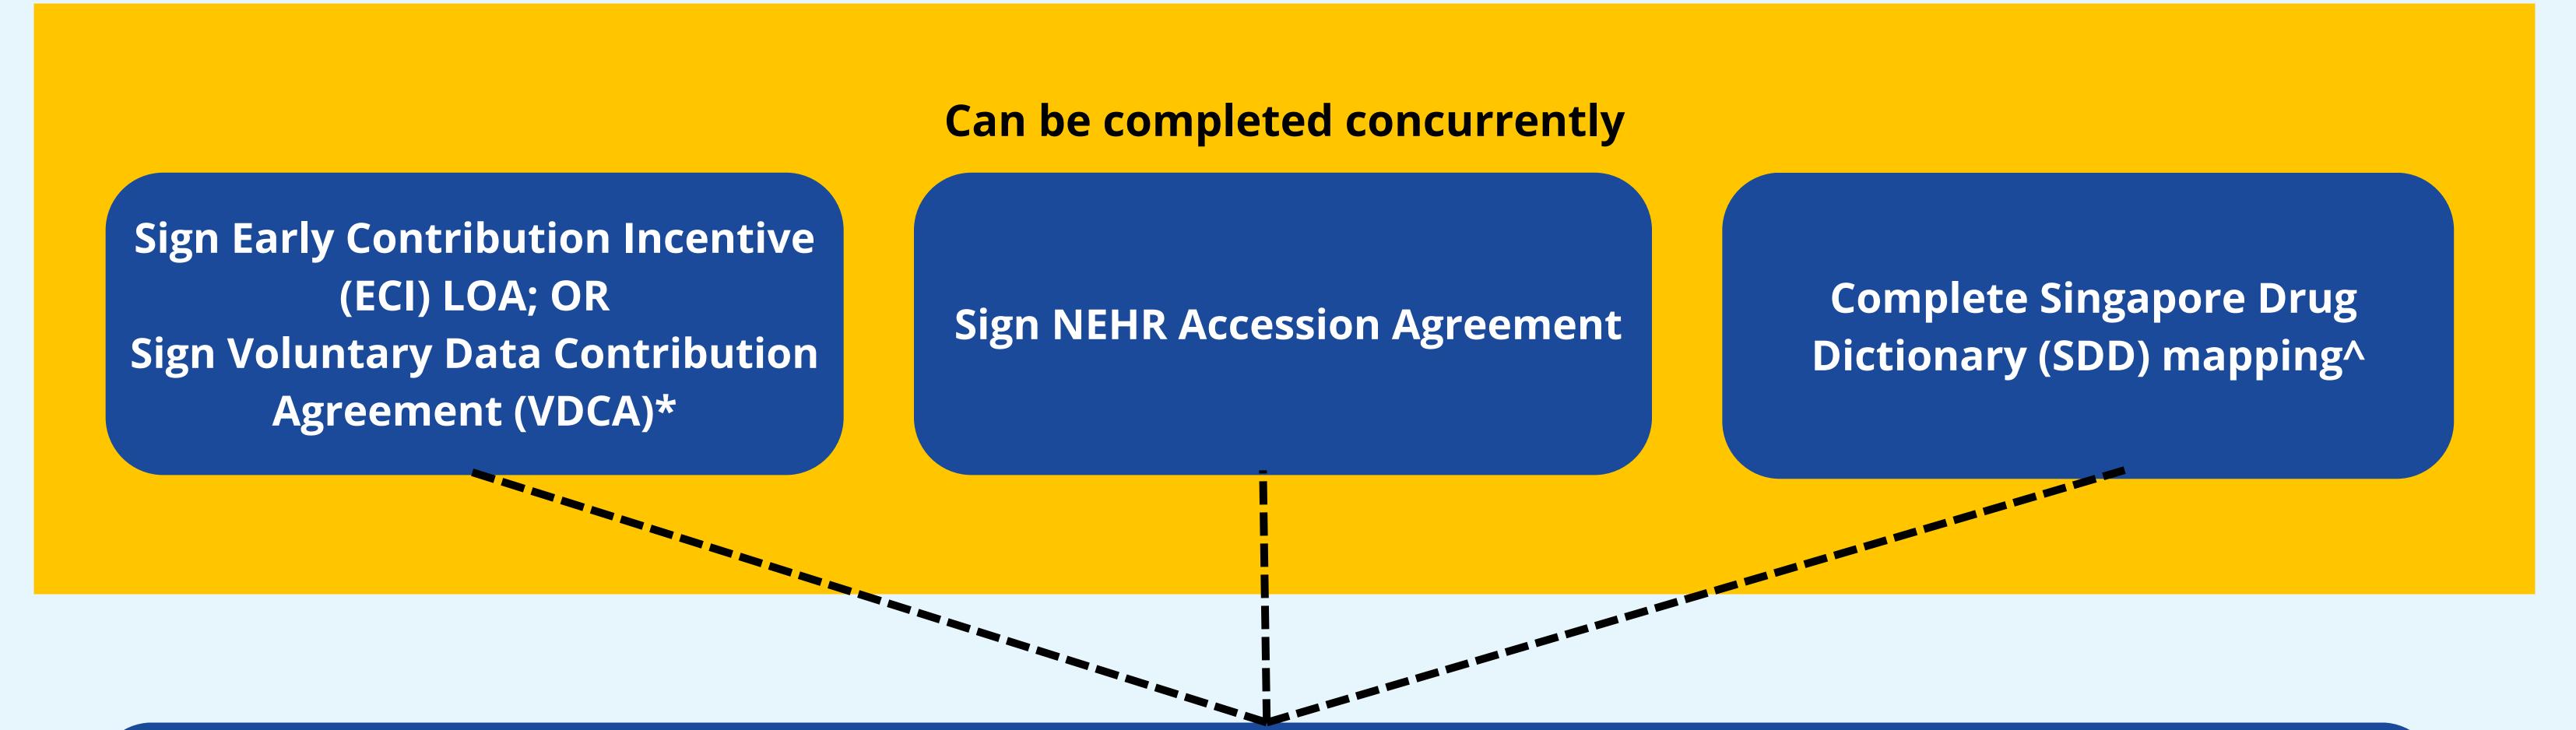

#### Key Steps in Onboarding NEHR for Data Contribution

**Obtain NEHR onboarding date from your CMS vendor** 

#### **Commence data contribution to NEHR**

If you have applied for the ECI or GP ITE Grant, the quality of data contributed to NEHR will be assessed if they are Complete, Timely and Accurate. You may refer to the monthly report on your NEHR data quality, and visit <u>Synapxe's website</u> on the common issues and the actions to resolve them.

\*For applicants who have also applied for ECI, signing of the VDCA is not required if the ECI LOA is already signed.

^lf you require help in SDD mapping, sign up for the drug mapping service <u>here</u>.