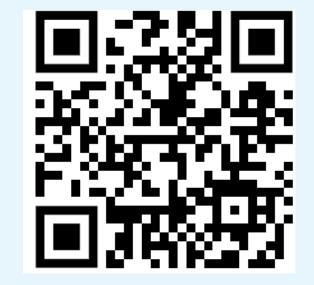

Training on clinical standards used in NEHR and SDD mapping process are held every Monday (excluding Public Holidays) at 4pm. Please email <u>nehr.onboarding@synapxe.sg</u> to register. You may also access a self-learning video on SDD mapping via this <u>link</u> or by scanning the QR code: